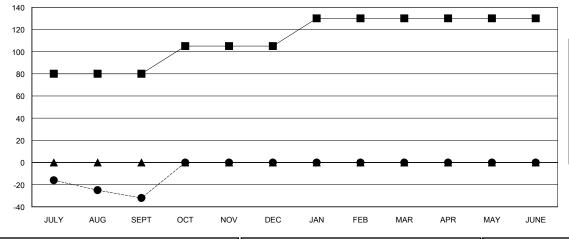

## GOALS AND ACTUAL NEW CLUBS CUMULATIVE

| -■- MEMBER GROWTH NET GOAL        |  |
|-----------------------------------|--|
| - ● - MEMBER GROWTH ACTUAL        |  |
| - ▲ - LAST YEAR MEMBERSHIP ACTUAL |  |
|                                   |  |
|                                   |  |
|                                   |  |