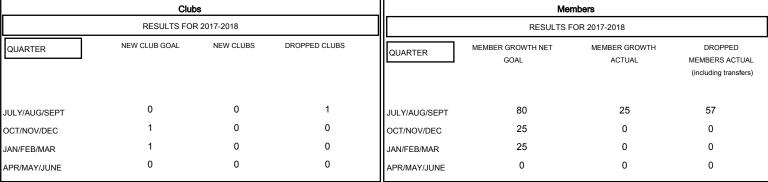

## MONTHLY MEMBERSHIP PROGRESS REPORT

## District 3 SW

Results as of: 09/30/2017

**GMT CA** 





## GOALS AND ACTUAL NEW CLUBS CUMULATIVE







| -■- MEMBER GROWTH NET GOAL        |  |
|-----------------------------------|--|
| - ● - MEMBER GROWTH ACTUAL        |  |
| - ▲ - LAST YEAR MEMBERSHIP ACTUAL |  |
|                                   |  |
|                                   |  |
|                                   |  |

| DROPPED CLUBS: 1 |    |
|------------------|----|
| DROPPED MEMBERS  |    |
| DECEASED         | 2  |
| CLUB CANCELLED   | 5  |
| OTHER            | 50 |
| TOTAL            | 57 |

| 14 CLUBS OF 62 ADDED 1 OR MORE | GENDER DISTRIBUTION                    |                              |
|--------------------------------|----------------------------------------|------------------------------|
| NEW MEMBERS                    | MALE<br>FEMALE